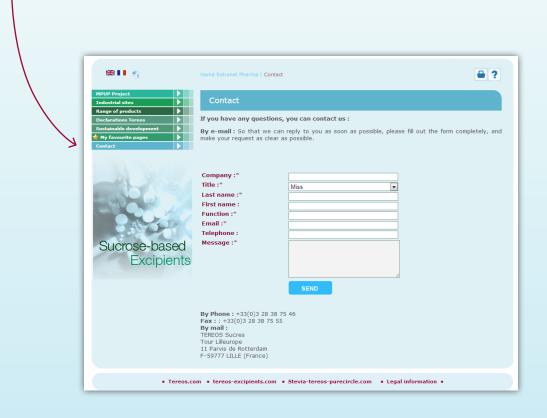

You can also use the search engine provided to help find the information you need.

Do you need help? Do you have a question?

... use the dedicated form to contact our customer service department.