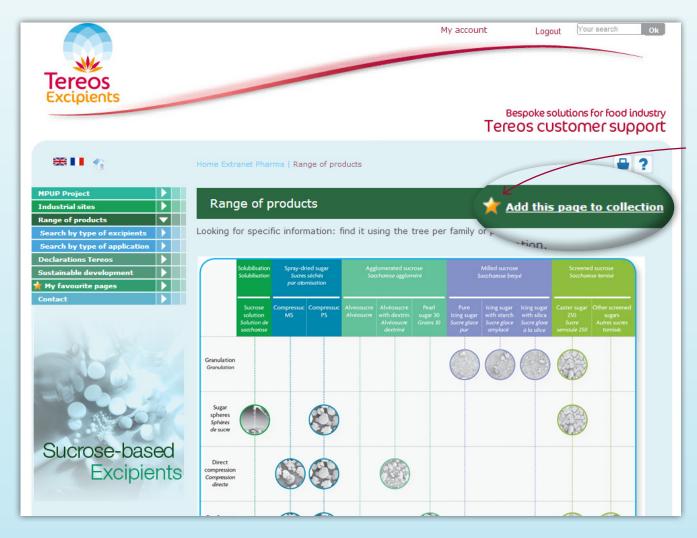

From this sheet you can:

- **Download** the site brochures in PDF format.
- **Add** the brochures to your print basket.

You can access your basket at any time via this icon.

Looking for **information about a specific product?** Click on your chosen application or product in the table below to access its description sheet:

You can also access products directly by family or application:

From these description sheets you can:

- **Download** the product quality notes in PDF format
- Add the quality notes to your print basket.