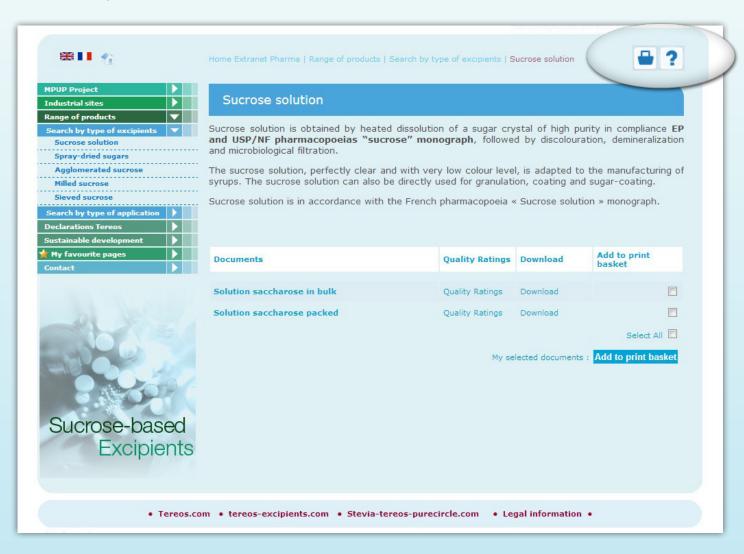

You can also access products directly by family or application:

From these description sheets you can:

- **Download** the product quality notes in PDF format
- Add the quality notes to your print basket.

Interested in a document? Select it, then click on the "Add to basket" button.

Then, you will find the documents pinned into your print basket at any time.

When you're ready, click on the "Add to print basket" button to recover all the pinned documents in PDF format.