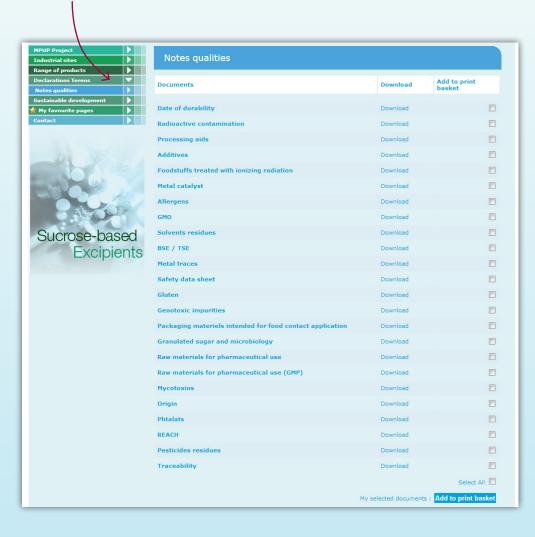

### Technical information

Looking for **technical information** concerning Tereos Excipients? **Click** on the menu on Tereos Declarations, then Quality Notes.

#### You can also:

- Download the quality notes that interest you in PDF format.
- Add these documents to your print basket.

Interested in a page? Want to find it easily for your next visit?

Add it to your favourites and you will find it again in the "My favourite pages" menu.