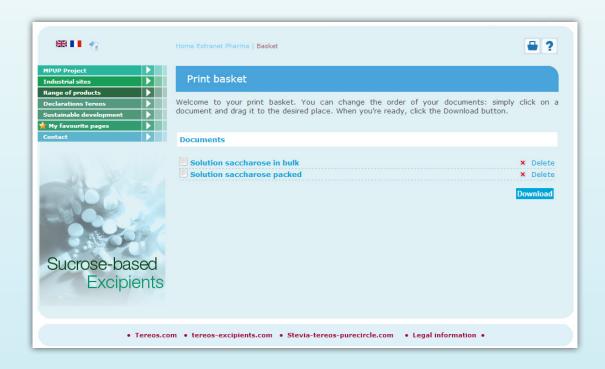

Interested in a document? Select it, then click on the "Add to basket" button.

Then, you will find the documents pinned into your print basket at any time.

When you're ready, click on the "Add to print basket" button to recover all the pinned documents in PDF format.

You can now save the file on your computer.

Interested in a document? Select it, then click on the "Add to basket" button.

You can change the order of these documents by clicking on the document you want to move and dragging it to the place you want to put it.