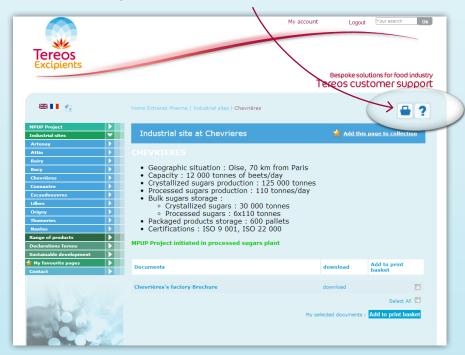

#### Looking for information about an industrial site?

**Click** in the menu or on the site name to access the description sheet.

You can also add the site information sheets to your Favourites with a click: then you will have them to hand next time you visit the website.

From this sheet you can:

- **Download** the site brochures in PDF format.
- **Add** the brochures to your print basket.

You can access your basket at any time via this icon.

Looking for **information about a specific product?** Click on your chosen application or product in the table below to access its description sheet: