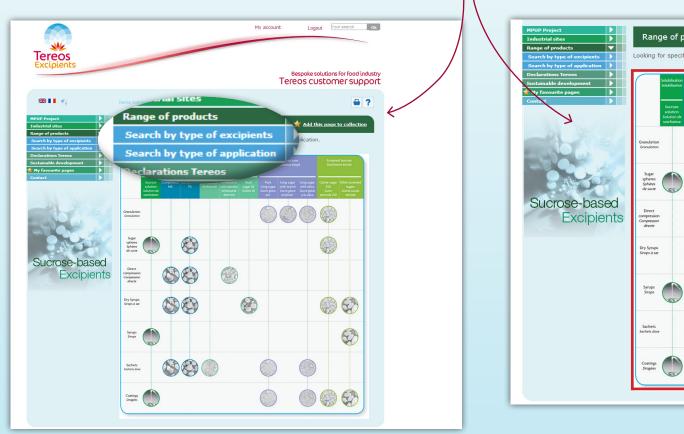

You can also access products directly by family or application:

From these description sheets you can:

- **Download** the product quality notes in PDF format
- Add the quality notes to your print basket.