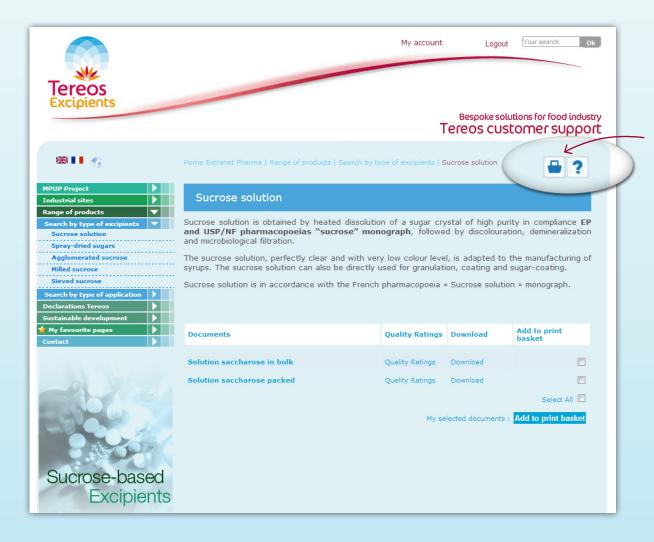

You can also access products directly by family or application:

From these description sheets you can:

- **Download** the product quality notes in PDF format
- Add the quality notes to your print basket.

### Technical information

Looking for **technical information** concerning Tereos Excipients? **Click** on the menu on Tereos Declarations, then Quality Notes.

#### You can also:

- Download the quality notes that interest you in PDF format.
- Add these documents to your print basket.

Interested in a page? Want to find it easily for your next visit?

Add it to your favourites and you will find it again in the "My favourite pages" menu.