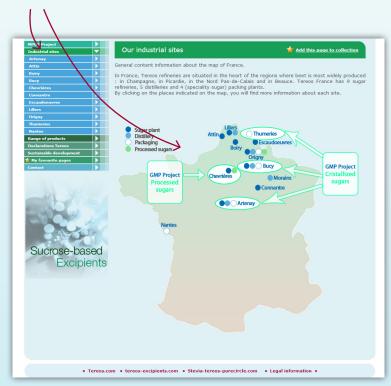

### Industrial sites

#### Looking for information about an industrial site?

**Click** in the menu or on the site name to access the description sheet.

You can also add the site information sheets to your Favourites with a click: then you will have them to hand next time you visit the website.

From this sheet you can:

- **Download** the site brochures in PDF format.
- **Add** the brochures to your print basket.

You can access your basket at any time via this icon.

Looking for **information about a specific product?** Click on your chosen application or product in the table below to access its description sheet: