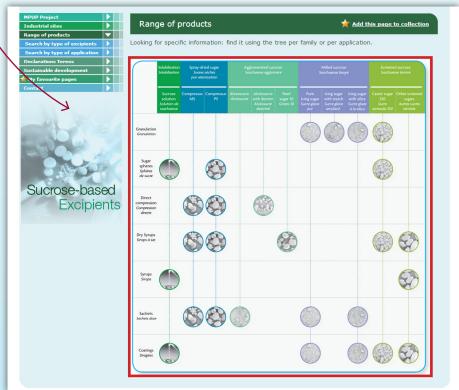

You can also access products directly by family or application:

From these description sheets you can:

- **Download** the product quality notes in PDF format
- Add the quality notes to your print basket.